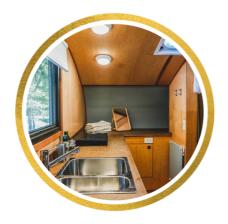

Dish, bath, and paper towels

Essential safety equipment

Under-counter fridge & freezer

Electric hot water pot & French press or pour-over

Two-burner electric induction stovetop

Pots, pans, plates, bowls, cups, mugs, cutlery