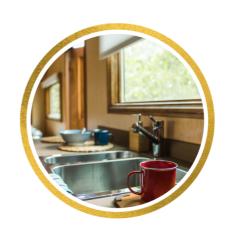

Dish, bath, and paper towels

Essential safety equipment

Under-counter fridge & freezer

Electric hot water pot & French press or pour-over

Two-burner electric induction stovetop

Pots, pans, plates, bowls, cups, mugs, cutlery

Salt, pepper, and cooking oil